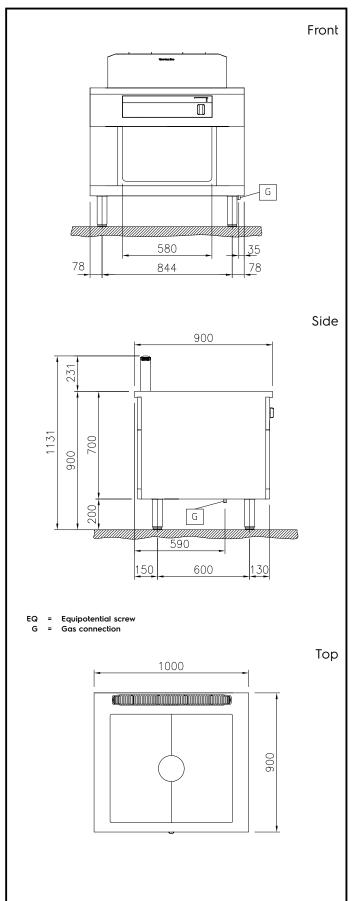

# Modular Cooking Range Line thermaline 90 - Freestanding Gas French Top, 1 Side, H=700

| Gas                                                                 |                              |
|---------------------------------------------------------------------|------------------------------|
| Gas Power:<br>589581 (MCLIEAJDPO)<br>Gas Type Option:<br>Gas Inlet: | 12.5 kW                      |
| Gas miet:                                                           | 1/2                          |
| Key Information:                                                    |                              |
| Configuration:                                                      | On Base;One-Side<br>Operated |
| Solid top usable surface (width):                                   | 790 mm                       |
| Solid top usable surface (depth):                                   | 700 mm                       |
| External dimensions, Width:                                         | 1000 mm                      |
| External dimensions, Depth:                                         | 900 mm                       |
| External dimensions, Height:                                        | 700 mm                       |
| Storage Cavity Dimensions (width):                                  | 680 mm                       |
| Storage Cavity Dimensions (height):                                 | 330 mm                       |
| Storage Cavity Dimensions (depth):                                  | 740 mm                       |
|                                                                     |                              |

Net weight:

152 kg

Modular Cooking Range Line thermaline 90 - Freestanding Gas French Top, 1 Side, H=700