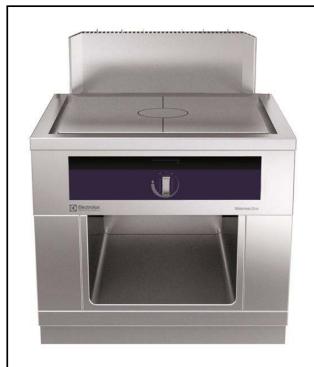

Gas French Top, one-side operated - freestanding

#### Item No.

Unit constructed according to DIN 18860\_2 with 20 mm drop nose top and 70 mm recessed plinth. Internal frame for heavy duty sturdiness in stainless steel. 2 mm top in 1.4301 (AISI 304). Flat surface construction, easily cleanable. THERMODUL connection system enables seamless worktop when units are connected and avoids soil penetrating. Large surface cooking plate made with durable cast iron, allows the use of various sizes of pans. Central gas burner with optimized combustion, flame failure device and protected pilot light. Center of the plate can reach max. 550°C while decreasing outwards, thus allowing temperature gradients to satisfy different cooking needs. Electrical ignition powered by battery with thermocouple for added safety. Safety thermostat and thermostatic control. Metal knobs with embedded hygienic silicon "soft" grip enable easier handling and cleaning.

#### Main Features

- Durable cast iron cooking plate, easy to clean.
- Central burner with optimized combustion, flame failure device and protected pilot light.
- Pans can easily be moved from one area to another without lifting.
- Safety thermostat and thermostatic control.
- Various sizes of pans can be used at the same time due to large surface area with no intermediate sectors.
- All major components may be easily accessed from the front.
- THERMODUL connection system creates a seamless work top when units are connected to each other thus avoiding soil penetrating vital components and facilitating the removal of units in case of replacement or service.
- Metal knobs with embedded hygienic silicon "soft" grip for easier handling and cleaning. The special design of the controls prevent infiltration of liquids or soil into vital components.
- Large visible digital display manufactured in tempered glass to resist heat and chemicals, showing temperatures or power settings. The display also shows on/off status of the appliance and on/off status of the heating elements.
- Electrical ignition powered by battery with thermocouple for added safety.
- The center of the plate can reach a maximum temperature of 550 °C while decreasing outwards.

#### Construction

- 2 mm top in 1.4301 (AISI 304).
- Unit constructed according to DIN 18860\_2 with 20 mm drop nose top and 70 mm recessed plinth.
- Flat surface construction with minimal hidden areas to easily clean all surfaces
- IPx4 water protection.
- Internal frame for heavy duty sturdiness in stainless steel.